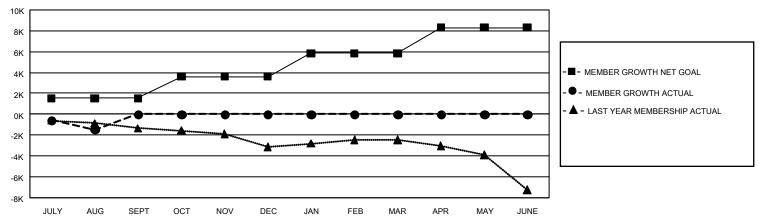

### GOALS AND ACTUAL MEMBERS CUMULATIVE

| DROPPED CLUBS: 33 |       | 749 CLUBS OF 9,226 ADDED 1 OR<br>MORE NEW MEMBERS | GENDER DISTRIBUTION  MALE 181,257 (77.03%) |                 |        |
|-------------------|-------|---------------------------------------------------|--------------------------------------------|-----------------|--------|
| DROPPED MEMBERS   |       |                                                   | FEMALE                                     | 54,039 (22.97%) |        |
| DECEASED          | 374   | CLICK HERE FOR CUMULATIVE                         | TOTAL FAMILY UNIT MEMBERS                  |                 | 10,098 |
| CLUB CANCELLED 26 |       | MEMBERSHIP DATA                                   |                                            |                 |        |
| OTHER 2,506       |       |                                                   | FAMILY MEMBERS PAYING HALF DUES            |                 | 5,197  |
| TOTAL             | 2,906 |                                                   | DOLG                                       |                 |        |

### REPORT DOES NOT INCLUDE CLUBS IN UNDISTRICTED AREAS.

| Clubs         |               |             |               | Members               |                       |                         |                                                    |  |
|---------------|---------------|-------------|---------------|-----------------------|-----------------------|-------------------------|----------------------------------------------------|--|
|               | RESULTS FOI   | R 2020-2021 |               | RESULTS FOR 2020-2021 |                       |                         |                                                    |  |
| QUARTER       | NEW CLUB GOAL | NEW CLUBS   | DROPPED CLUBS | QUARTER MEMB          | ER GROWTH NET<br>GOAL | MEMBER GROWTH<br>ACTUAL | DROPPED<br>MEMBERS ACTUAL<br>(including transfers) |  |
| JULY/AUG/SEPT | 48            | 9           | 33            | JULY/AUG/SEPT         | 1526                  | 1,698                   | 2,909                                              |  |
| OCT/NOV/DEC   | 93            | 0           | 0             | OCT/NOV/DEC           | 2076                  | 0                       | 0                                                  |  |
| JAN/FEB/MAR   | 153           | 0           | 0             | JAN/FEB/MAR           | 2228                  | 0                       | 0                                                  |  |
| APR/MAY/JUNE  | 195           | 0           | 0             | APR/MAY/JUNE          | 2473                  | 0                       | 0                                                  |  |