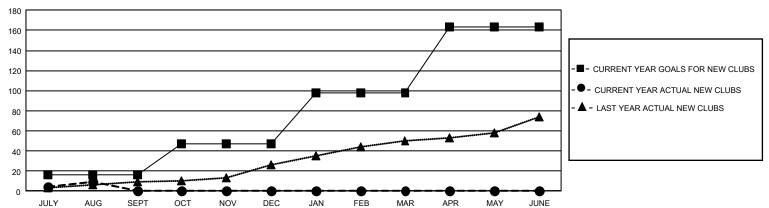

## GOALS AND ACTUAL NEW CLUBS CUMULATIVE

### REPORT DOES NOT INCLUDE CLUBS IN UNDISTRICTED AREAS.

| Clubs         |               |             |               | Members               |                       |                         |                                                    |  |
|---------------|---------------|-------------|---------------|-----------------------|-----------------------|-------------------------|----------------------------------------------------|--|
|               | RESULTS FOI   | R 2020-2021 |               | RESULTS FOR 2020-2021 |                       |                         |                                                    |  |
| QUARTER       | NEW CLUB GOAL | NEW CLUBS   | DROPPED CLUBS | QUARTER MEMB          | ER GROWTH NET<br>GOAL | MEMBER GROWTH<br>ACTUAL | DROPPED<br>MEMBERS ACTUAL<br>(including transfers) |  |
| JULY/AUG/SEPT | 48            | 9           | 33            | JULY/AUG/SEPT         | 1526                  | 1,698                   | 2,909                                              |  |
| OCT/NOV/DEC   | 93            | 0           | 0             | OCT/NOV/DEC           | 2076                  | 0                       | 0                                                  |  |
| JAN/FEB/MAR   | 153           | 0           | 0             | JAN/FEB/MAR           | 2228                  | 0                       | 0                                                  |  |
| APR/MAY/JUNE  | 195           | 0           | 0             | APR/MAY/JUNE          | 2473                  | 0                       | 0                                                  |  |